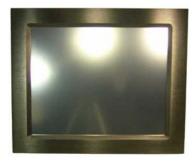

# 17inch LCD Monitor with aluminum bezel

17" industrial LCD Monitor with Aluminum front bezel, IP-65, 66, 67, 68, Touch screem, VGA, audio port, 1280 x 1024 resolution, 300 cd/m2, 16.77 million true colors, VESA-75, 100, wide view angles, power adapter

# Front Bezel (for panel-mount purpose)

10mm thick solid aluminum front bezel