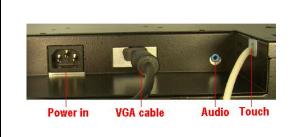

#### VGA port:

Standard universal 15-pin D-sub VGA port.

# Touch Screen: (optional)

Long life 5-wire analog resistive touch screen, 4096 x 4096 resolution, anti-glare treatment. Standard interface connector is: 9-pin D-sub port. USB connector is also available for option.

#### **Power Supply:**

Universal 100 - 240V AC power supply