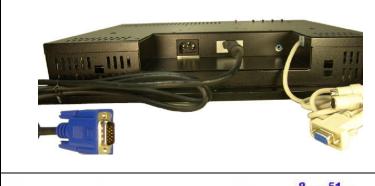

#### VGA port:

Standard universal 15-pin D-sub VGA port.

# Touch Screen: (optional)

Long life 5-wire analog resistive touch screen, 4096 x 4096 resolution, anti-glare treatment. Standard interface connector is: 9-pin D-sub port. USB connector is also available for option.

#### **Power Supply:**

Universal 100 - 240V AC power supply