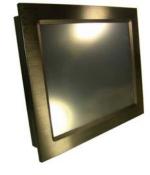

# 17inch LCD Monitor with aluminum bezel

17" industrial LCD Monitor with Aluminum front bezel, IP-65, 66, 67, 68, Touch screem, VGA, audio port, 1280 x 1024 resolution, 300 cd/m2, 16.77 million true colors, VESA-75, 100, wide view angles, power adapter

# Front Bezel (for panel-mount purpose)

10mm thick solid aluminum front bezel