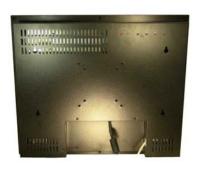

### Housing (enclosure):

Rugged steel construction enclosure.

#### Panel-mount and Wall-mount standard:

Quick panel mounting and meet VESA-75 and VESA-100 wall-mount standards

#### **OSD** control buttons:

On-Screen-Display buttons and Power switch button are located at the rear side. This OSD buttons can control screen position Up, Down, Left, Right, Brightness, Contrast ratio, menu, power switch.