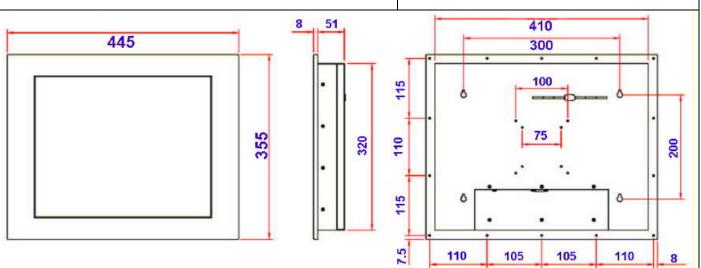

#### Panel-mount and Wall-mount standard:

Quick panel mounting and meet VESA-75 and VESA-100 wall-mount standards

#### **Wall-mount standard**

Compliant to VESA-75 and VESA-100 universal industrial wall mount standard. Extra 4 hook holes are also provided for easy convenient wall mounting.